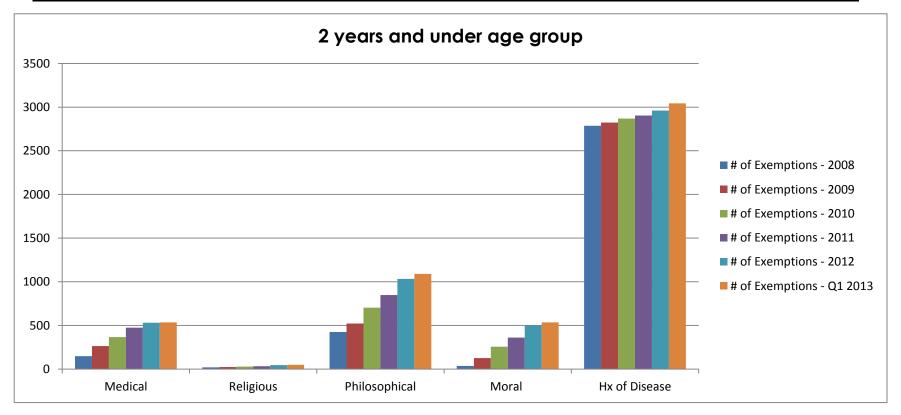

# Number of vaccine exemptions for children 2 years and under in the NDIIS as of the last day of the specified year.

| Reason        | # of Exemptions<br>- 2008 | # of Exemptions<br>- 2009 | # of Exemptions<br>- 2010 | # of Exemptions<br>- 2011 | # of Exemptions<br>- 2012 | # of Exemptions<br>- Q1 2013 |
|---------------|---------------------------|---------------------------|---------------------------|---------------------------|---------------------------|------------------------------|
| Medical       | 148                       | 265                       | 367                       | 475                       | 532                       | 535                          |
| Religious     | 20                        | 24                        | 29                        | 33                        | 46                        | 50                           |
| Philosophical | 426                       | 522                       | 704                       | 848                       | 1034                      | 1090                         |
| Moral         | 37                        | 127                       | 257                       | 362                       | 502                       | 536                          |
| Hx of Disease | 2786                      | 2824                      | 2869                      | 2903                      | 2961                      | 3043                         |

 $<sup>\</sup>ensuremath{^*}$  age group based on age at the time of vaccine refusal.