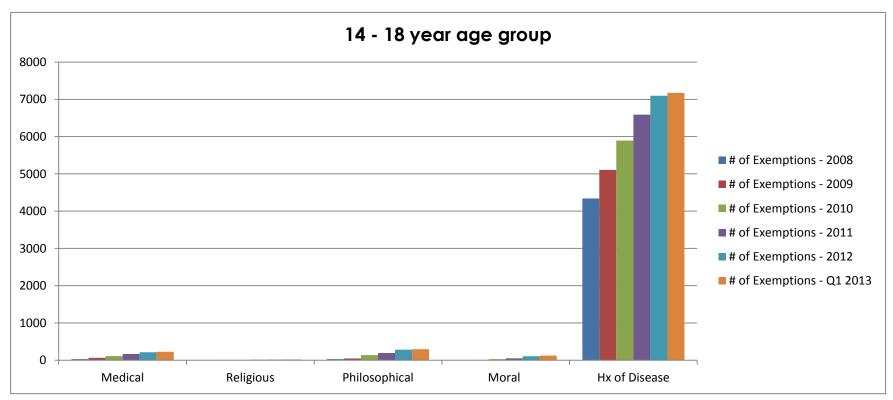

# Number of vaccine exemptions for children 14 - 18 years old in the NDIIS as of the last day of the specified year.

| Reason        | # of Exemptions<br>- 2008 | # of Exemptions<br>- 2009 | # of Exemptions<br>- 2010 | # of Exemptions<br>- 2011 | # of Exemptions<br>- 2012 | # of Exemptions<br>- Q1 2013 |
|---------------|---------------------------|---------------------------|---------------------------|---------------------------|---------------------------|------------------------------|
| Medical       | 32                        | 64                        | 111                       | 167                       | 217                       | 228                          |
| Religious     | 5                         | 8                         | 8                         | 15                        | 17                        | 23                           |
| Philosophical | 29                        | 48                        | 139                       | 196                       | 283                       | 298                          |
| Moral         | 1                         | 8                         | 29                        | 52                        | 110                       | 124                          |
| Hx of Disease | 4340                      | 5111                      | 5895                      | 6591                      | 7096                      | 7176                         |

<sup>\*</sup> age group based on age at the time of vaccine refusal.