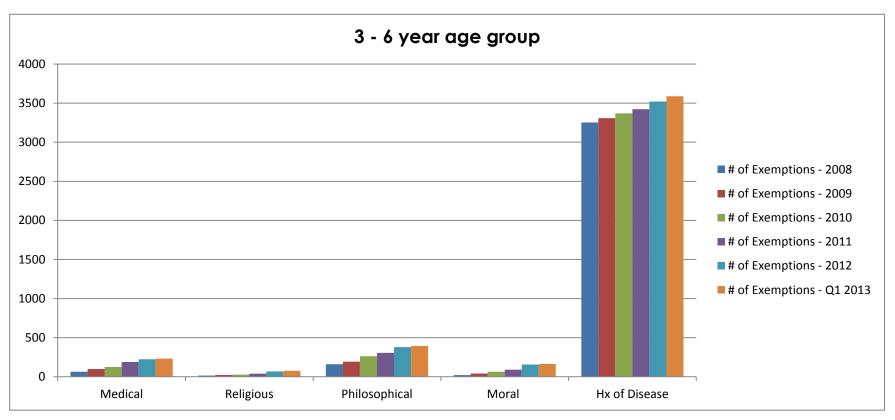

# Number of vaccine exemptions for children 3 - 6 years old in the NDIIS as of the last day of the specified year.

| Reason        | # of Exemptions<br>- 2008 | # of Exemptions<br>- 2009 | # of Exemptions<br>- 2010 | # of Exemptions<br>- 2011 | # of Exemptions<br>- 2012 | # of Exemptions<br>- Q1 2013 |
|---------------|---------------------------|---------------------------|---------------------------|---------------------------|---------------------------|------------------------------|
| Medical       | 64                        | 98                        | 126                       | 188                       | 223                       | 231                          |
| Religious     | 15                        | 24                        | 27                        | 39                        | 69                        | 77                           |
| Philosophical | 161                       | 193                       | 262                       | 306                       | 379                       | 393                          |
| Moral         | 20                        | 42                        | 64                        | 90                        | 155                       | 165                          |
| Hx of Disease | 3252                      | 3307                      | 3368                      | 3423                      | 3520                      | 3587                         |

<sup>\*</sup> age group based on age at the time of vaccine refusal.