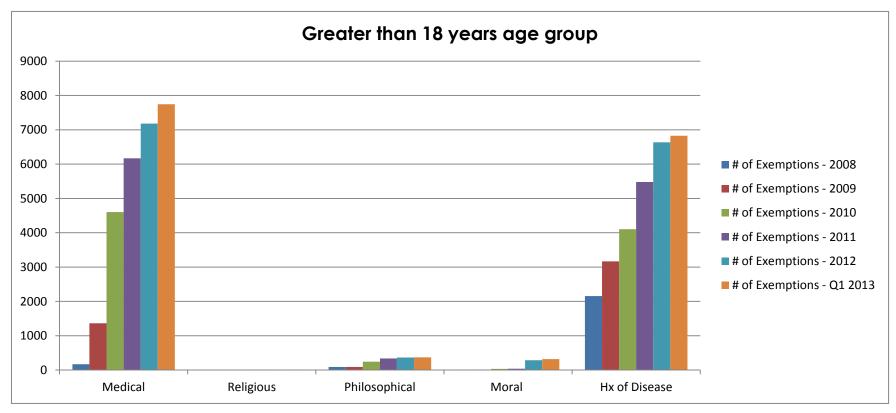

# Number of vaccine exemptions for adults greater than 18 years old in the NDIIS as of the last day of the specified year.

| Reason        | # of Exemptions<br>- 2008 | # of Exemptions<br>- 2009 | # of Exemptions<br>- 2010 | # of Exemptions<br>- 2011 | # of Exemptions<br>- 2012 | # of Exemptions<br>- Q1 2013 |
|---------------|---------------------------|---------------------------|---------------------------|---------------------------|---------------------------|------------------------------|
| Medical       | 167                       | 1361                      | 4600                      | 6168                      | 7181                      | 7746                         |
| Religious     | 0                         | 0                         | 2                         | 2                         | 2                         | 2                            |
| Philosophical | 90                        | 91                        | 244                       | 338                       | 363                       | 368                          |
| Moral         | 5                         | 9                         | 33                        | 39                        | 287                       | 316                          |
| Hx of Disease | 2153                      | 3164                      | 4103                      | 5478                      | 6633                      | 6827                         |