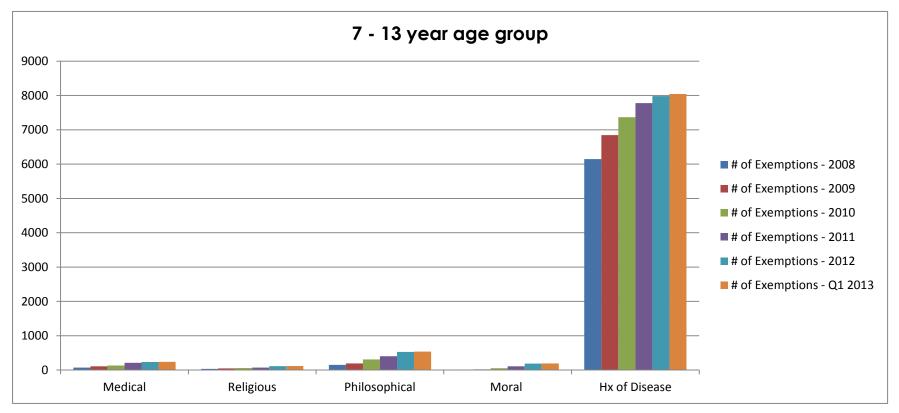

#### Number of vaccine exemptions for children 7 - 13 years old in the NDIIS as of the last day of the specified year.

| Reason        | # of Exemptions<br>- 2008 | # of Exemptions<br>- 2009 | # of Exemptions<br>- 2010 | # of Exemptions<br>- 2011 | # of Exemptions<br>- 2012 | # of Exemptions<br>- Q1 2013 |
|---------------|---------------------------|---------------------------|---------------------------|---------------------------|---------------------------|------------------------------|
| Medical       | 70                        | 106                       | 131                       | 209                       | 234                       | 239                          |
| Religious     | 34                        | 48                        | 55                        | 72                        | 111                       | 117                          |
| Philosophical | 148                       | 191                       | 310                       | 403                       | 526                       | 536                          |
| Moral         | 12                        | 22                        | 54                        | 110                       | 187                       | 193                          |
| Hx of Disease | 6144                      | 6846                      | 7368                      | 7775                      | 7983                      | 8044                         |

<sup>\*</sup> age group based on age at the time of vaccine refusal.