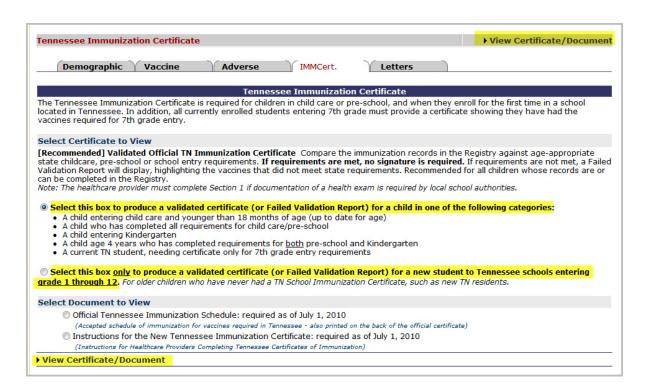

## 2.5.1 Select Immunization Certificate to View

There are two options: you must pick the right one for your student (both are highlighted in the image below).

- The first option will be used for most children. When it is chosen, the Immunization Certificate Validation Tool (ICVT) will assess records for children in child care through Kindergarten and for current students entering 7<sup>th</sup> grade.
- You must choose the second radio button to run the ICVT for any child who is **new** to TN schools and entering a grade other than Kindergarten (1<sup>st</sup> through 12<sup>th</sup> grade).
- Click the radio button beside the type of certificate you would like to produce, then click [View Certificate / Document].
- Go to 2.5.2 of this Immunization Certificate User's Guide-School Official/Nurse.

## 2.5.2 Select Validated Official Immunization Certificate

The Validation Results screen will display. You will see one or more certificates based upon the assessments that may be appropriate for a child of this age. The **user must select** the certificate for the provider assessment category that is needed. (On the certificate, the provider assessments are listed in Section 3.)

#### Validation Results

Validation results are shown below for each Section 3 Provider Assessment category (Box B through E) that MIGHT be age-appropriate for this child. Please select only the category that is needed. Other categories may be disregarded.

The correct assessment category for a school-aged child **depends on the grade the child is entering**. New students entering a Tennessee school for the first time in either Kindergarten and 7th grades have additional requirements compared to children entering all other grades. Review options and select the category appropriate for the grade the child is entering.

## Select certificate or document to View