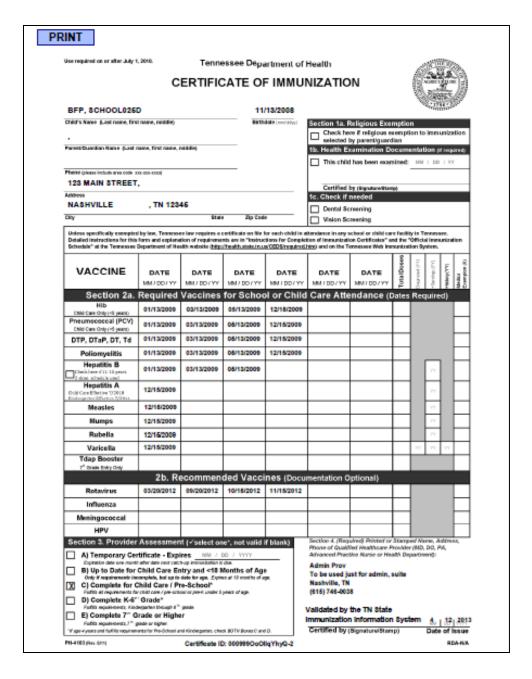

## 2.5.3 View/Print Validated Official Immunization Certificate

The validated certificate will display. The certificate will include **valid** doses of vaccines required for this certificate (not invalid ones) and **all** doses of vaccines not required for this certificate. (A certificate **only** displaying one dose of Tdap and two doses of varicella vaccine or history of chickenpox disease is acceptable for students who are entering 7<sup>th</sup> grade **and** who are not new to TN schools.)

- To print the certificate, click [Print] and then click [OK] . Click [X] to close the window. When the window closes, you will be on the Validation Results screen.
- If you have questions about the validation assessment, go to 2.5.4 of this Immunization Certificate User's Guide-School Official/Nurse.